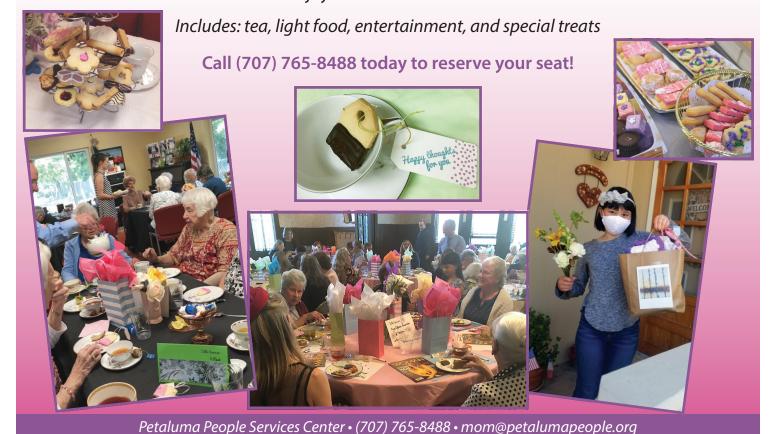

## **Special Guest Speaker:**

Ettamarie Peterson: Sonoma's Queen Bee for the Mother's Day Tea

Petaluma People Services Center and Petaluma Sunrise Rotary present this afternoon tea event to celebrate moms around Petaluma. Invite your mom, celebrate the memory of your mom, or sponsor a Petaluma mom or a table to enjoy tea with other families.

## Queen Bee Mother's Day Tea

Tickets & Sponsorship May 10, 2025 • 12:30-2:00 p.m. Café 211 • 211 Novak Drive • Petaluma

On Saturday, May 10, Petaluma People Services Center (PPSC) and Petaluma Sunrise Rotary will host A Special Tea for Mom, a tribute tea for many members in our community who may be alone on Mothers' Day.

These women will be treated to a special Mothers' Day celebration, with flowers, treats and entertainment at the Café 211. You can help us give this gift to women who don't receive cards, phone calls or Happy Mothers' Day wishes, and have no one with which to celebrate.